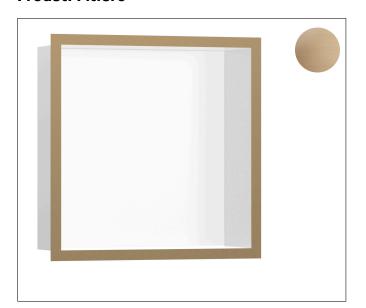

## **Product Picture**

#### **Features**

- · Consists of: wall niche with design frame, sealing set
- Body colour: Matt White
- Installation depth: 100 mm
- Where to use: new construction, renovation
- Easy to clean surface
- Suitable for use in wet areas
- Wall type: solid wall construction, drywall construction
- Material sealing set: Polystyrene (PS)
- Material wall niche: Stainless Steel 304 (1.4301)
- With 2 mm thick design frame
- Dimensions wall niche: 300 x 300 x 100 mm (HxWxD)
- Required dimensions for sealing set:  $313 \times 325 \times 100$  mm (Hx-WxD)