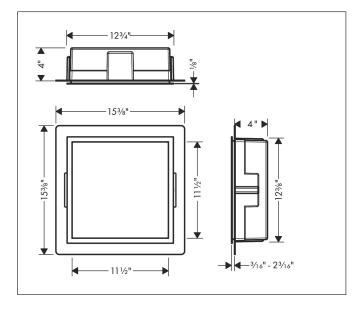

## **Drawing**

#### **Features**

- · Consists of: wall niche with design frame, sealing set
- Body colour: Matt White
- Installation depth: 100 mm
- Where to use: new construction, renovation
- Easy to clean surface
- Suitable for use in wet areas
- Wall type: solid wall construction, drywall construction
- Material sealing set: Polystyrene (PS)
- Material wall niche: Stainless Steel 304 (1.4301)
- With 2 mm thick design frame
- Dimensions wall niche: 300 x 300 x 100 mm (HxWxD)
- Required dimensions for sealing set:  $313 \times 325 \times 100$  mm (Hx-WxD)