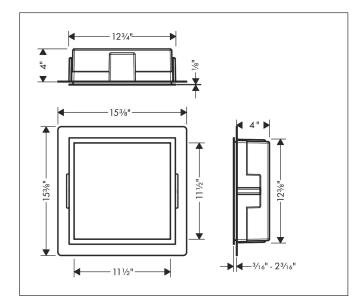

## Drawing

## Features

- Consists of: wall niche with design frame, sealing set
- Body colour: matte black
- Installation depth: 100 mm
- Where to use: new construction, renovation
- Easy to clean surface
- Suitable for use in wet areas
- Wall type: solid wall construction, drywall construction
- Material sealing set: Polystyrene (PS)
- Material wall niche: Stainless Steel 304 (1.4301)
- With 2 mm thick design frame
- Dimensions wall niche: 300 x 300 x 100 mm (HxWxD)
- Required dimensions for sealing set: 313 x 325 x 100 mm (Hx-WxD)