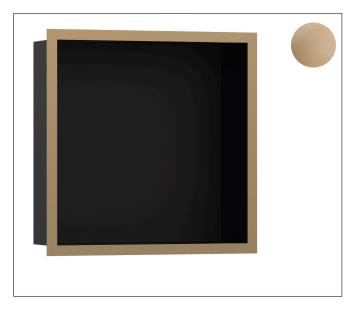

Brand Art. Name Art. Nr. Surface Pos. hansgrohe **XtraStoris Individual** Wall niche Matt Black with design frame 12"x 12"x 4" 56098140 brushed bronze 1

## **Product Picture**

## Features

- Consists of: wall niche with design frame, sealing set
- Body colour: matte black
- Installation depth: 100 mm
- Where to use: new construction, renovation
- Easy to clean surface
- Suitable for use in wet areas
- Wall type: solid wall construction, drywall construction
- Material sealing set: Polystyrene (PS)
- Material wall niche: Stainless Steel 304 (1.4301)
- With 2 mm thick design frame
- Dimensions wall niche: 300 x 300 x 100 mm (HxWxD)
- Required dimensions for sealing set: 313 x 325 x 100 mm (Hx-WxD)