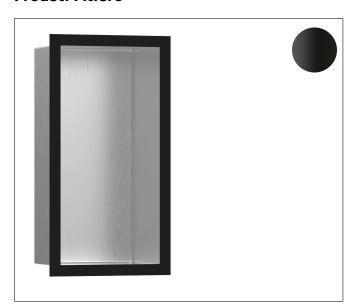

Brand hansgrohe

Art. Name XtraStoris Individual Wall niche Brushed Stainless Steel with design frame 12"x

6"x 4"

1

Art. Nr. 56094670 Surface matte black

Pos.

## **Product Picture**

## **Features**

- · Consists of: wall niche with design frame, sealing set
- Body colour: Brushed Stainless Steel
- Installation depth: 100 mm
- Where to use: new construction, renovation
- Easy to clean surface
- Suitable for use in wet areas
- Wall type: solid wall construction, drywall construction
- Material sealing set: Polystyrene (PS)
- Material wall niche: Stainless Steel 304 (1.4301)
- Dimensions wall niche: 300 x 150 x 100 mm (HxWxD)
- Required dimensions for sealing set: 313 x 175 x 100 mm (Hx-WxD)