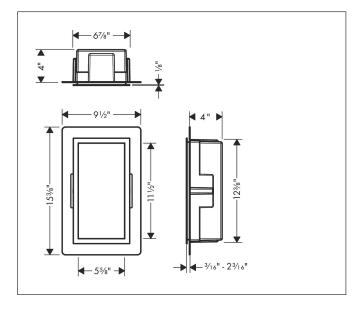

## **Drawing**

## **Features**

- · Consists of: wall niche with design frame, sealing set
- Body colour: Brushed Stainless Steel
- Installation depth: 100 mm
- Where to use: new construction, renovation
- Easy to clean surface
- Suitable for use in wet areas
- Wall type: solid wall construction, drywall construction
- Material sealing set: Polystyrene (PS)
- Material wall niche: Stainless Steel 304 (1.4301)
- Dimensions wall niche: 300 x 150 x 100 mm (HxWxD)
- Required dimensions for sealing set: 313 x 175 x 100 mm (Hx-WxD)