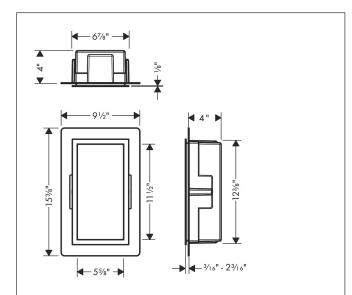

### Drawing

## Features

- Consists of: wall niche with design frame, sealing set
- Body colour: Brushed Stainless Steel
- Installation depth: 100 mm
- Where to use: new construction, renovation
- Easy to clean surface
- Suitable for use in wet areas
- Wall type: solid wall construction, drywall construction
- Material sealing set: Polystyrene (PS)
- Material wall niche: Stainless Steel 304 (1.4301)
- Dimensions wall niche: 300 x 150 x 100 mm (HxWxD)
- Required dimensions for sealing set: 313 x 175 x 100 mm (Hx-WxD)