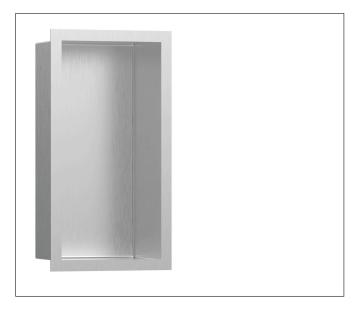

#### **Product Picture**

## Features

- Consists of: wall niche with design frame, sealing set
- Body colour: Brushed Stainless Steel
- Installation depth: 100 mm
- Where to use: new construction, renovation
- Easy to clean surface
- Suitable for use in wet areas
- Wall type: solid wall construction, drywall construction
- Material sealing set: Polystyrene (PS)
- Material wall niche: Stainless Steel 304 (1.4301)
- Dimensions wall niche: 300 x 150 x 100 mm (HxWxD)
- Required dimensions for sealing set: 313 x 175 x 100 mm (Hx-WxD)