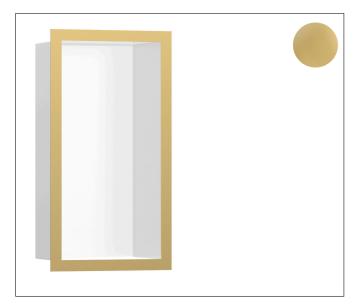

BrandhansgroheArt. NameXtraStoris Individual Wall niche Matt White with design frame 12"x 6"x 4"Art. Nr.56096990Surfacepolished gold opticPos.1

## **Product Picture**

## Features

- Consists of: wall niche with design frame, sealing set
- Body colour: Matt White
- Installation depth: 100 mm
- Where to use: new construction, renovation
- Easy to clean surface
- Suitable for use in wet areas
- Wall type: solid wall construction, drywall construction
- Material sealing set: Polystyrene (PS)
- Material wall niche: Stainless Steel 304 (1.4301)
- With 2 mm thick design frame
- Dimensions wall niche: 300 x 150 x 100 mm (HxWxD)
- Required dimensions for sealing set: 313 x 175 x 100 mm (Hx-WxD)