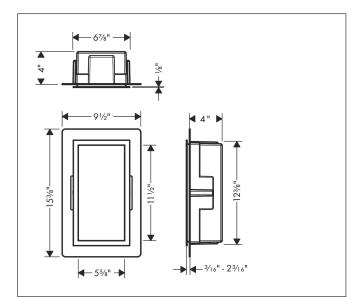

## Drawing

## Features

- Consists of: wall niche with design frame, sealing set
- Body colour: Matt White
- Installation depth: 100 mm
- Where to use: new construction, renovation
- Easy to clean surface
- Suitable for use in wet areas
- Wall type: solid wall construction, drywall construction
- Material sealing set: Polystyrene (PS)
- Material wall niche: Stainless Steel 304 (1.4301)
- With 2 mm thick design frame
- Dimensions wall niche: 300 x 150 x 100 mm (HxWxD)
- Required dimensions for sealing set: 313 x 175 x 100 mm (Hx-WxD)