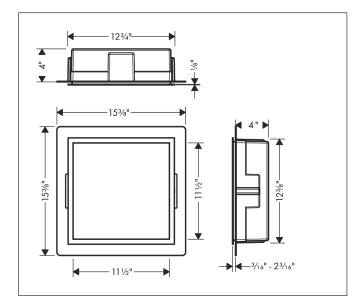

## Drawing

## Features

- Consists of: wall niche with design frame, sealing set
- Body colour: matte black
- Installation depth: 100 mm
- Where to use: new construction, renovation
- Easy to clean surface
- Suitable for use in wet areas
- Wall type: solid wall construction, drywall construction
- Material sealing set: Polystyrene (PS)
- Material wall niche: Stainless Steel 304 (1.4301)
- With 2 mm thick design frame
- Dimensions wall niche: 300 x 300 x 100 mm (HxWxD)
- Required dimensions for sealing set: 313 x 325 x 100 mm (Hx-WxD)