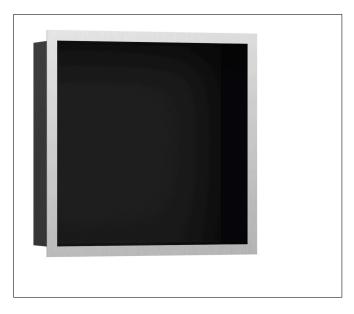

 Brand
 hansgrohe

 Art. Name
 XtraStoris Individual Wall niche Matt Black with design frame 12"x 12"x 4"

 Art. Nr.
 56098800

 Surface
 Brushed Stainless Steel

 Pos.
 1

## **Product Picture**

## Features

- Consists of: wall niche with design frame, sealing set
- Body colour: matte black
- Installation depth: 100 mm
- Where to use: new construction, renovation
- Easy to clean surface
- Suitable for use in wet areas
- Wall type: solid wall construction, drywall construction
- Material sealing set: Polystyrene (PS)
- Material wall niche: Stainless Steel 304 (1.4301)
- With 2 mm thick design frame
- Dimensions wall niche: 300 x 300 x 100 mm (HxWxD)
- Required dimensions for sealing set: 313 x 325 x 100 mm (Hx-WxD)