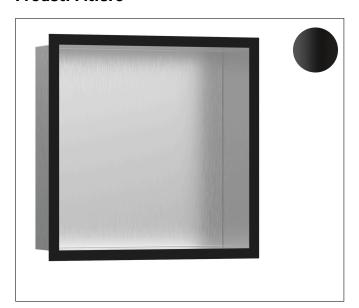

Brand hansgrohe

Art. Name XtraStoris Individual Wall niche Brushed Stainless Steel with design frame 12"x

12"x 4"

1

Art. Nr. 56097670 Surface matte black

Pos.

## **Product Picture**

## **Features**

- · Consists of: wall niche with design frame, sealing set
- Body colour: Brushed Stainless Steel
- Installation depth: 100 mm
- Where to use: new construction, renovation
- Easy to clean surface
- Suitable for use in wet areas
- Wall type: solid wall construction, drywall construction
- Material sealing set: Polystyrene (PS)
- Material wall niche: Stainless Steel 304 (1.4301)
- With 2 mm thick design frame
- Dimensions wall niche: 300 x 300 x 100 mm (HxWxD)
- Required dimensions for sealing set:  $313 \times 325 \times 100$  mm (Hx-WxD)