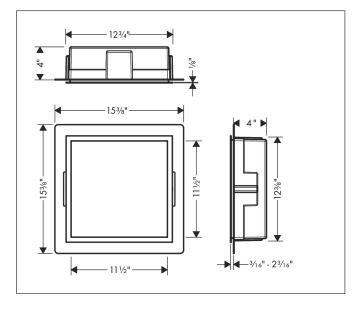

## **Drawing**

## **Features**

- · Consists of: wall niche with design frame, sealing set
- Body colour: Brushed Stainless Steel
- Installation depth: 100 mm
- Where to use: new construction, renovation
- Easy to clean surface
- Suitable for use in wet areas
- Wall type: solid wall construction, drywall construction
- Material sealing set: Polystyrene (PS)
- Material wall niche: Stainless Steel 304 (1.4301)
- With 2 mm thick design frame
- Dimensions wall niche: 300 x 300 x 100 mm (HxWxD)
- Required dimensions for sealing set:  $313 \times 325 \times 100$  mm (Hx-WxD)