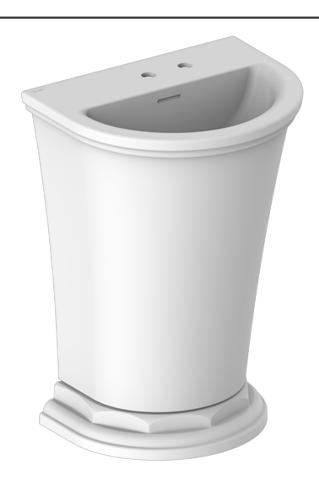

## FURNITURE, TUBS AND BASINS Camden Sink in Sleek-Stone® Lite

CAMB15L-2-OF

## **Product Features**

- Constructed from Sleek-Stone®
   Lite
- · Freestanding installation
- With integrated overflow
- Two faucet holes 1-3/8"
- Drain assembly not included
- Includes rear access area for faucet and drain installation
- ~74 lb
- 2.2 gal capacity
- Available Spring 2020