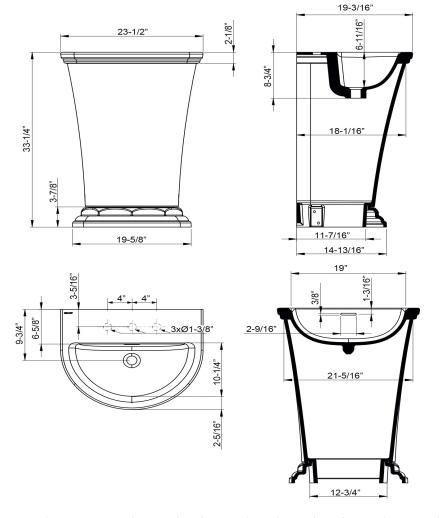

## **Product Features**

- Constructed from Sleek-Stone®
   Lite
- · Freestanding installation
- With integrated overflow
- Two faucet holes 1-3/8"
- Drain assembly not included
- Includes rear access area for faucet and drain installation
- ~74 lb
- 2.2 gal capacity
- Available Spring 2020