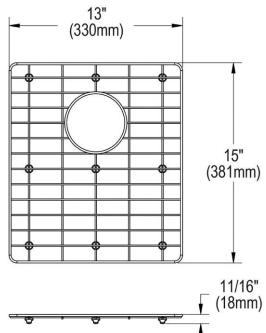

## **PRODUCT SPECIFICATIONS**

Bottom Grid. Overall dimensions are 13" x 15" x 11/16".

Made of Stainless Steel

Bottom grids are:

- Custom designed to protect and cover the bottom of your sink.
- Properly positioned opening for convenient access to drain or disposer.
- Built from solid stainless steel to resist corrosion and provide years of service.

## Material: Stainless Steel Finish: **Polished Stainless Steel** 13" x 15" x 11/16" **Dimensions:** Fits Bowl Size(s): Fits Crosstown bowl size: 14" x 16"

Special Note: For bowls with rear center drain opening.