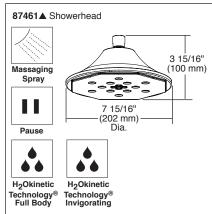

# **FEATURES:**

- TempAssure® thermostatic valve cartridge
- Multi-function showerhead featuring H2Okinetic

#### **STANDARD SPECIFICATIONS:**

- Maximum 2.0 qpm @ 80 PSI, 7.6 L/Min @ 552 kPa
- Thermostatic wax element maintains the outlet temperature to ±3.6°F
- Must also order MultiChoice® Universal rough valve body (R60000 Series)
- Back-to-back installation capability
- Lever volume control handle; temperature adjustment lever
- Graphics indicate hot/cold temperature adjustment
- Field adjustable to limit handle rotation into hot water zone
- All parts replaceable from the front of the valve
- Adjusts for up to 1" wall thickness. Optional extension kit (RP74785) extends rough installation
- Solid brass showerarm and tub spout with pull-up diverter
- 1/2"-14 threaded tub spout