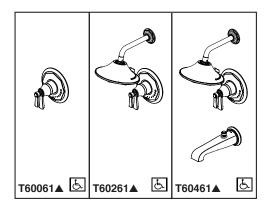

# **TUB AND SHOWER FAUCET TRIM**

- Rook<sup>™</sup> Collection
- Valve Only (T60061)
- Shower Only (T60261)
- Tub/Shower (T60461)