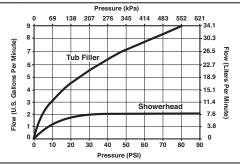

#### **STANDARD SPECIFICATIONS:**

- Maximum 2.0 qpm @ 80 PSI, 7.6 L/Min @ 552 kPa
- Thermostatic wax element maintains the outlet temperature to ±3.6°F
- Must also order MultiChoice® Universal rough valve body (R60000 Series)
- Back-to-back installation capability
- Lever volume control handle; temperature adjustment lever
- Graphics indicate hot/cold temperature adjustment
- Field adjustable to limit handle rotation into hot water zone
- All parts replaceable from the front of the valve
- Adjusts for up to 1" wall thickness. Optional extension kit (RP74785) extends rough installation
- Solid brass showerarm and tub spout with pull-up diverter
- 1/2"-14 threaded tub spout

### **COMPLIES WITH:**

ASME A112.18.1 / CSA B125.1

Indicates compliance to ICC/ANSI A117.1 - Valve control only.

■ EPA WaterSense®

Using R60000-UNBX:

For additional flow rate information reference the Brizo price book.