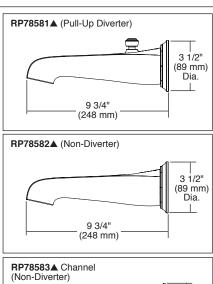

#### **STANDARD SPECIFICATIONS:**

- Maximum 2.0 qpm @ 80 PSI, 7.6 L/Min @ 552 kPa
- Thermostatic wax element maintains the outlet temperature to ±3.6°F
- Must also order MultiChoice® Universal rough valve body (R60000 Series)
- Back-to-back installation capability
- Lever volume control handle; temperature adjustment lever
- Graphics indicate hot/cold temperature adjustment
- Field adjustable to limit handle rotation into hot water zone
- All parts replaceable from the front of the valve
- Adjusts for up to 1" wall thickness. Optional extension kit (RP74785) extends rough installation
- Solid brass showerarm and tub spout with pull-up diverter
- 1/2"-14 threaded tub spout