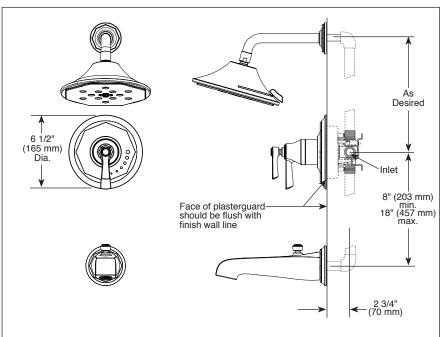

#### **STANDARD SPECIFICATIONS:**

- Maximum 2.0 qpm @ 80 PSI, 7.6 L/Min @ 552 kPa
- Thermostatic wax element maintains the outlet temperature to ±3.6°F
- Must also order MultiChoice® Universal rough valve body (R60000 Series)
- Back-to-back installation capability
- Lever volume control handle; temperature adjustment lever
- Graphics indicate hot/cold temperature adjustment
- Field adjustable to limit handle rotation into hot water zone
- All parts replaceable from the front of the valve
- Adjusts for up to 1" wall thickness. Optional extension kit (RP74785) extends rough installation
- Solid brass showerarm and tub spout with pull-up diverter
- 1/2"-14 threaded tub spout