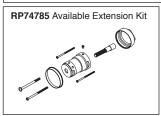

#### **STANDARD SPECIFICATIONS:**

- Maximum 2.0 qpm @ 80 PSI, 7.6 L/Min @ 552 kPa
- Thermostatic wax element maintains the outlet temperature to ±3.6°F
- Must also order MultiChoice® Universal rough valve body (R60000 Series)
- Back-to-back installation capability
- Lever volume control handle; temperature adjustment lever
- Graphics indicate hot/cold temperature adjustment
- Field adjustable to limit handle rotation into hot water zone
- All parts replaceable from the front of the valve
- Adjusts for up to 1" wall thickness. Optional extension kit (RP74785) extends rough installation
- Solid brass showerarm and tub spout with pull-up diverter
- 1/2"-14 threaded tub spout