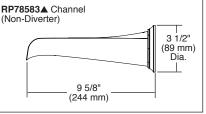

#### **STANDARD SPECIFICATIONS:**

- Maximum 2.0 qpm @ 80 PSI, 7.6 L/Min @ 552 kPa
- Thermostatic wax element maintains the outlet temperature to ±3.6°F
- Must also order MultiChoice® Universal rough valve body (R60000 Series)
- Back-to-back installation capability
- Lever volume control handle; temperature adjustment lever
- Graphics indicate hot/cold temperature adjustment
- Field adjustable to limit handle rotation into hot water zone
- All parts replaceable from the front of the valve
- Adjusts for up to 1" wall thickness. Optional extension kit (RP74785) extends rough installation
- Solid brass showerarm and tub spout with pull-up diverter
- 1/2"-14 threaded tub spout